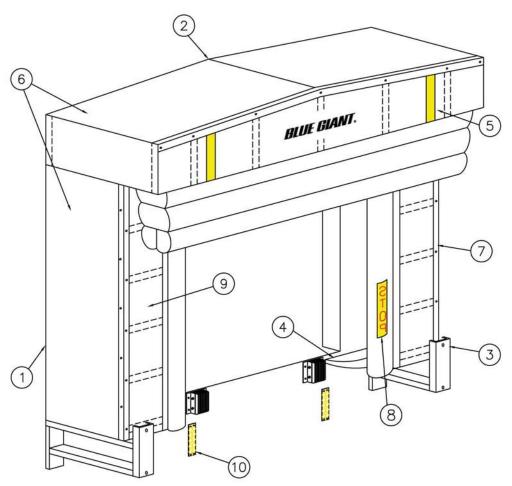

This design prevents damage from incoming trailers since the unit is inflated after the trailer has docked and deflated before trailer departs.

- Pressure treated framing resists rot (optional galvanized frame available)
- 2 Raked head frame diverts water to sides
- 3 Protective steel guards
- 4 Replaceable foam bottom pads seal gap between truck and building wall
- 5 Yellow guide stripe ensures accurate placement of trucks
- 6 Translucent polyethylene sheeting with UV inhibitors allows light into loading dock area
- 7 Galvanized trim angle will not rust
- 8 "Stop" logo on side air bag to prevent trailer from entering dock area if bag is accidentally left inflated
- 9 Air bag storage curtains prevent damage to air bag when retracted by any misaligned trailer
- 10 Optional "Reflective Guides" ensure accurate truck placement and help to protect frame from misaligned trailers