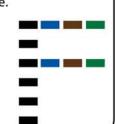

#### Fabric & Colour Selection

Blue Giant can customize your dock seal with the ideal fabric for your application from a wide range of colours and fabrics available.

22 oz Hi-Tear Vinyl 32 oz Hi-Tear Vinyl

40 oz Hi-Tear Vinyl

Hi-Performance Arctic Seal

16 oz Hi-Tear Hypalon

40 oz Hi-Performance Hypalon

85 Heart Lake Road South Brampton, Ontario, Canada L6W 3K2 Phone: 905-457-3900 • Fax: 905-457-1509 www.BlueGiant.com