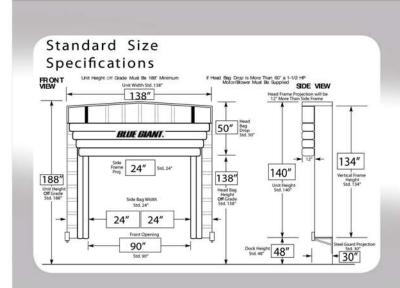

Generally designed to suit 10' wide x 10' high openings.

The series BG450IS service a large variety of trailer heights. This unit allows full access to the rear of the trailer when loading and unloading. An internal oil tempered spring on the header air bag and counter weight retraction design on the vertical bags allows the top and side air bags to fully retract when not in use.