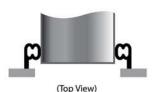

Generally designed to suit 10' wide x 10' high openings.

The series BG450IS service a large variety of trailer heights. This unit allows full access to the rear of the trailer when loading and unloading. An internal oil tempered spring on the header air bag and counter weight retraction design on the vertical bags allows the top and side air bags to fully retract when not in use.

## Inflatable Shelter

Provides full access to the rear of the trailer.